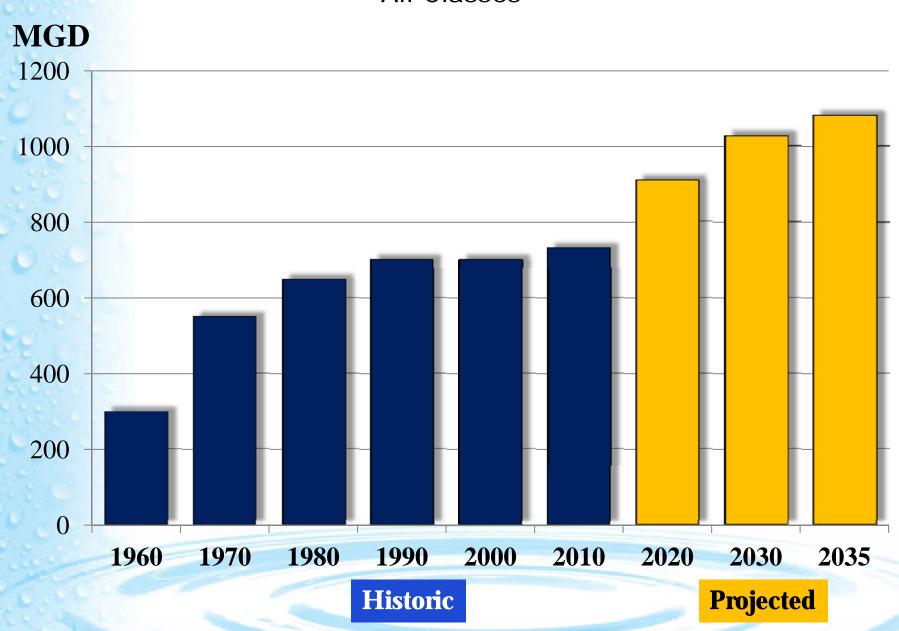

### Water Demands (mgd) 2010 -2035 delta

|       | SJR | SF   | SW | Total |  |
|-------|-----|------|----|-------|--|
| PWS   | 99  | 86   | 33 | 218   |  |
| Ag    | 6   | 25   | -1 | 30    |  |
| DSS   | 5   | -4 4 |    | 5     |  |
| Rec   | 10  | 12   | 9  | 31    |  |
| CII   | 15  | 9    | -1 | 23    |  |
| Power | 1   | 0    | 5  | 6     |  |
| Total | 136 | 128  | 49 | 313   |  |

### Water Use

**All Classes** 